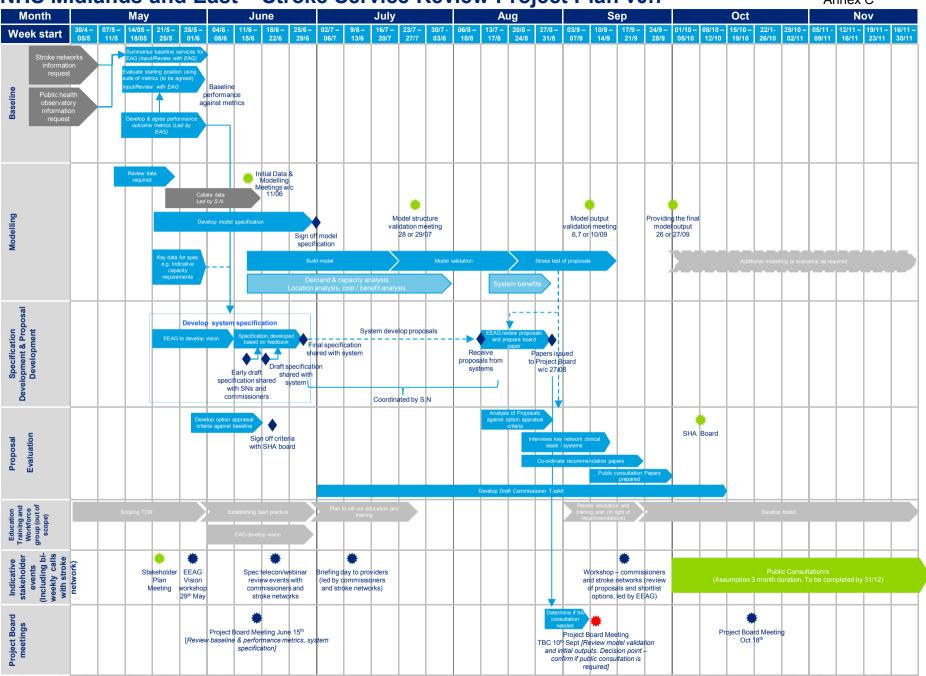

## NHS Midlands and East – Stroke Service Review Project Plan v0.7

Annex C

| Month                                                                               |                  |                     | Dec                     |                  |                  | Jan              |                                            |                                  |                  | Feb                           |                  |                  |                       |                     | Mar              |                  |                  |             | April |  |  |  | May |  |  |  | Jun |  |  |  |
|-------------------------------------------------------------------------------------|------------------|---------------------|-------------------------|------------------|------------------|------------------|--------------------------------------------|----------------------------------|------------------|-------------------------------|------------------|------------------|-----------------------|---------------------|------------------|------------------|------------------|-------------|-------|--|--|--|-----|--|--|--|-----|--|--|--|
| Week start                                                                          | 03/12 –<br>07/12 | 10/12 –<br>14/12    | 17/12 –<br>21/12        | 24/12 –<br>28/12 | 31/12 –<br>04/01 | 07/01 –<br>11/01 | 14/01 –<br>18/01                           | 21/01 -<br>25/01                 | 28/01 –<br>01/02 | 04/02 -<br>08/02              | 11/02 –<br>15/02 | 18/02 –<br>22/02 | 25/02 –<br>01/03      | 04/03 -<br>08/03    | 11/03 –<br>15/03 | 18/03 –<br>22/03 | 25/03 –<br>29/03 |             |       |  |  |  |     |  |  |  |     |  |  |  |
| Baseline                                                                            |                  |                     |                         |                  |                  |                  |                                            |                                  |                  |                               |                  |                  |                       |                     |                  |                  |                  |             |       |  |  |  |     |  |  |  |     |  |  |  |
| Modelling                                                                           | Ado              | ditional mode       | elling or sce           | enarios as r     | equired          | R                | efresh mode<br>wing consult<br>as required | illing attions                   |                  |                               |                  |                  |                       |                     |                  |                  |                  |             |       |  |  |  |     |  |  |  |     |  |  |  |
| Specification<br>Development                                                        |                  |                     |                         |                  |                  |                  |                                            |                                  |                  |                               |                  |                  |                       |                     |                  |                  |                  |             |       |  |  |  |     |  |  |  |     |  |  |  |
| Proposal<br>Evaluation                                                              |                  |                     |                         |                  |                  |                  |                                            |                                  |                  |                               |                  |                  |                       |                     |                  |                  |                  |             |       |  |  |  |     |  |  |  |     |  |  |  |
| Education<br>Training and<br>Workforce<br>group (out of<br>scope)                   |                  |                     |                         |                  |                  | F                | Prepare re<br>feedback<br>consul           | sponse to<br>in public<br>tation |                  | Consid                        | der optior<br>pr | ns for ach       | nieving ag<br>commend | reed stan<br>ations | dards and        |                  |                  |             |       |  |  |  |     |  |  |  |     |  |  |  |
| Indicative<br>stakeholder<br>events<br>including bi-<br>weekly calls<br>with stroke | (4               | Public<br>Assumptic | c Consulta<br>on 3 mont |                  | 1,)              |                  |                                            |                                  | Response consu   | e to public<br>ltation<br>TBC | С                |                  |                       |                     |                  |                  |                  |             |       |  |  |  |     |  |  |  |     |  |  |  |
| Project Board<br>meetings                                                           |                  |                     |                         |                  |                  |                  |                                            |                                  |                  |                               |                  |                  |                       |                     |                  | Final I          | Board De         | cision<br>C |       |  |  |  |     |  |  |  |     |  |  |  |